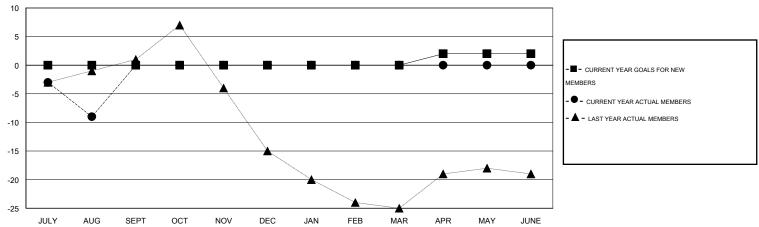

## District 9 NE

Results as of: 8/31/2015

GMT: Judy Hankom LOCATION IOWA GMT CA 1

|                              |                  | Clubs             |                  |                  |                              |                    | Members                             |                    |                  |
|------------------------------|------------------|-------------------|------------------|------------------|------------------------------|--------------------|-------------------------------------|--------------------|------------------|
|                              | RESUI            | LTS FOR 2015-2016 | i                |                  | RESULTS FOR 2015-2016        |                    |                                     |                    |                  |
| QUARTER                      | NEW CLUB<br>GOAL | NEW CLUBS         | DROPPED<br>CLUBS | NET<br>GAIN/LOSS | QUARTER                      | NEW MEMBER<br>GOAL | CHARTER AND<br>NEW MEMBERS<br>ADDED | DROPPED<br>MEMBERS | NET<br>GAIN/LOSS |
| JULY/AUG/SEPT<br>OCT/NOV/DEC | 0                | 0                 | 0                |                  | JULY/AUG/SEPT<br>OCT/NOV/DEC | 0                  | 15<br>0                             | 24                 | -9<br>0          |
| JAN/FEB/MAR<br>APR/MAY/JUNE  | 0                | 0                 | 0                | 0                | JAN/FEB/MAR<br>APR/MAY/JUNE  | 0<br>2             | 0                                   | 0                  | 0                |